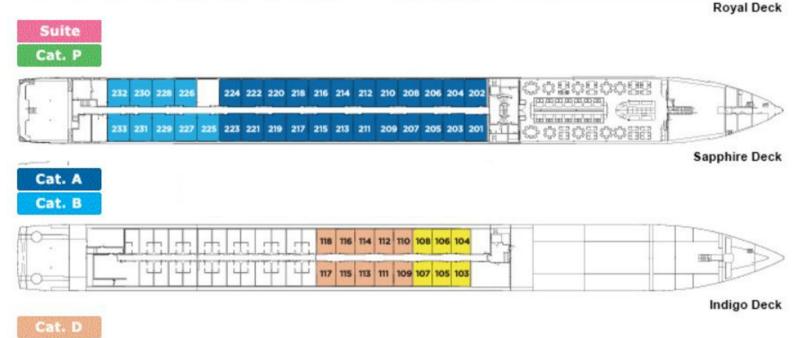

#### Day 10 Amsterdam (Disembarkation):

Your cruise ends this morning

Deluxe Stateroom Category D & E Panoramic Suites Category A, B & P

| 332 330 328 326 324 322 320 318 316 314 312 310 308 306 304 302                                                                                                                                                                                                                                                                                                                                                                                                                                                                                                                                                                                                                                                                                                                                                                                                                                                                                                                                                                                                                                                                                                                                                                                                                                                                                                                                                                                                                                                                                                                                                                                                                                                                                                                                                                                                                                                                                                                                                                                                                                                                |     |
|--------------------------------------------------------------------------------------------------------------------------------------------------------------------------------------------------------------------------------------------------------------------------------------------------------------------------------------------------------------------------------------------------------------------------------------------------------------------------------------------------------------------------------------------------------------------------------------------------------------------------------------------------------------------------------------------------------------------------------------------------------------------------------------------------------------------------------------------------------------------------------------------------------------------------------------------------------------------------------------------------------------------------------------------------------------------------------------------------------------------------------------------------------------------------------------------------------------------------------------------------------------------------------------------------------------------------------------------------------------------------------------------------------------------------------------------------------------------------------------------------------------------------------------------------------------------------------------------------------------------------------------------------------------------------------------------------------------------------------------------------------------------------------------------------------------------------------------------------------------------------------------------------------------------------------------------------------------------------------------------------------------------------------------------------------------------------------------------------------------------------------|-----|
| 8888 B B888 B B8 | J B |

### PRICING

Rates are per person, based on double occupancy Rates include 2-nights in Lucerne and 8-day cruise and taxes

Deluxe Stateroom Category E Deluxe Stateroom Category D Panoramic Stateroom Category B Panoramic Stateroom Category A Panoramic Stateroom Category P SOLD OUT \$3590 per person \$4690 per person \$4740 per person \$4840 per person Airfare, pre-post nights are not included but can be added.